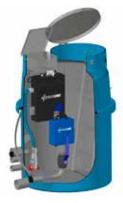

## Z150 SL – FRP-Pit Z150 – basic equipment for lances.

Inclusive ladder, heating, hatch, water and air intake, earthing strap and drain and 2" water ball valve PN 100 Camlock 2". Available summer lid.

| Model            | Z150 SL |
|------------------|---------|
| Outside diameter | 100 cm  |
| Clear height     | 150 cm  |
| А                | 155 cm  |
| В                | 115 cm  |
| С                | 120 cm  |
| Weight           | 139 kg  |
| Lights           | 75 W    |
| Pit heating      | 100 W   |