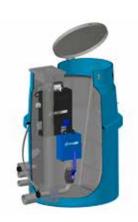

## Z150 SL – FRP-Pit Z150 – basic equipment for lances.

Inclusive ladder, heating, hatch, water and air intake, earthing strap and drain and 2" water ball valve PN 100 Camlock 2". Available summer lid.

## Z150 SE – FRP Pit Z150 – basic equipment for mobile snow guns.

Inclusive ladder, heating, hatch, water and air intake, earthing strap and drain and 2" water ball valve PN 100 Camlock 2". Available summer lid.

## Z160 - FRP Pit Z160 - basic equipment for all lances and snow guns.

Inclusive ladder, heating, hatch, water and air intake, earthing strap and drain and 2" water ball valve PN 100 Camlock 2". Available summer lid.

## Z200 - FRP Pit Z200 - basic equipment for all lances and snow guns.

Inclusive ladder, heating, hatch, water and air intake, earthing strap and drain and 2" water ball valve PN 100 Camlock 2". Available summer lid.