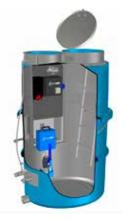

## Z160 - FRP Pit Z160 - basic equipment for all lances and snow guns.

Inclusive ladder, heating, hatch, water and air intake, earthing strap and drain and 2" water ball valve PN 100 Camlock 2". Available summer lid.

| Model            | Z160   |
|------------------|--------|
| Outside diameter | 130 cm |
| Clear height     | 160 cm |
| A                | 180 cm |
| В                | 155 cm |
| С                | 150 cm |
| Weight           | 231 kg |
| Lights           | 75 W   |
| Pit heating      | 100 W  |