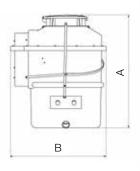

| Model            | Z150 SL |
|------------------|---------|
| Outside diameter | 100 cm  |
| Clear height     | 150 cm  |
| А                | 155 cm  |
| В                | 115 cm  |
| С                | 120 cm  |
| Weight           | 139 kg  |
| Lights           | 75 W    |
| Pit heating      | 100 W   |

| Model            | Z150 SE |
|------------------|---------|
| Outside diameter | 100 cm  |
| Clear height     | 150 cm  |
| А                | 155 cm  |
| В                | 115 cm  |
| С                | 120 cm  |
| Weight           | 139 kg  |
| Lights           | 75 W    |
| Pit heating      | 100 W   |
|                  |         |

| Model            | Z160   |
|------------------|--------|
| Outside diameter | 130 cm |
| Clear height     | 160 cm |
| A                | 180 cm |
| В                | 155 cm |
| С                | 150 cm |
| Weight           | 231 kg |
| Lights           | 75 W   |
| Pit heating      | 100 W  |

| Model            | Z200   |
|------------------|--------|
| Outside diameter | 130 cm |
| Clear height     | 200 cm |
| А                | 220 cm |
| В                | 155 cm |
| С                | 150 cm |
| Weight           | 239 kg |
| Lights           | 75 W   |
| Pit heating      | 100 W  |