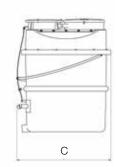

| Model            | Z150 SL |
|------------------|---------|
| Outside diameter | 100 cm  |
| Clear height     | 150 cm  |
| А                | 155 cm  |
| В                | 115 cm  |
| С                | 120 cm  |
| Weight           | 139 kg  |
| Lights           | 75 W    |
| Pit heating      | 100 W   |

| Model            | Z150 SE |
|------------------|---------|
| Outside diameter | 100 cm  |
| Clear height     | 150 cm  |
| А                | 155 cm  |
| В                | 115 cm  |
| С                | 120 cm  |
| Weight           | 139 kg  |
| Lights           | 75 W    |
| Pit heating      | 100 W   |
|                  |         |

| Model            | Z160   |
|------------------|--------|
| Outside diameter | 130 cm |
| Clear height     | 160 cm |
| A                | 180 cm |
| В                | 155 cm |
| С                | 150 cm |
| Weight           | 231 kg |
| Lights           | 75 W   |
| Pit heating      | 100 W  |

| Model            | Z200   |
|------------------|--------|
| Outside diameter | 130 cm |
| Clear height     | 200 cm |
| А                | 220 cm |
| В                | 155 cm |
| С                | 150 cm |
| Weight           | 239 kg |
| Lights           | 75 W   |
| Pit heating      | 100 W  |