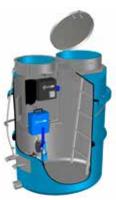

## Z150 SE – FRP Pit Z150 – basic equipment for mobile snow guns.

Inclusive ladder, heating, hatch, water and air intake, earthing strap and drain and 2" water ball valve PN 100 Camlock 2". Available summer lid.

| Model            | Z150 SE |
|------------------|---------|
| Outside diameter | 100 cm  |
| Clear height     | 150 cm  |
| А                | 155 cm  |
| В                | 115 cm  |
| С                | 120 cm  |
| Weight           | 139 kg  |
| Lights           | 75 W    |
| Pit heating      | 100 W   |
|                  |         |