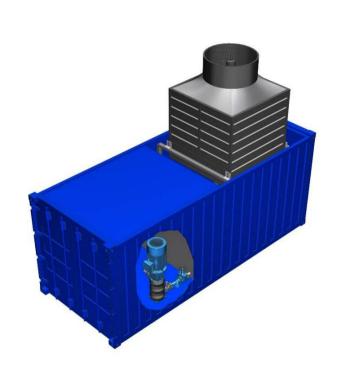

## MOBILE COOLING TOWER

| Dimensions Container 20'     |           |
|------------------------------|-----------|
| Lenght                       | 6000      |
| Width                        | 2340      |
| Height (with cooling tower)  | 4610      |
| Pump Performance             |           |
| Pressure range               | 17-26 bar |
| Min. water flow              | 10,5 m³/h |
| Max. water flow              | 39 m³/h   |
| Technical data               |           |
| Water filter dimension       | DN65 PN16 |
| Wate filter                  | 250 μm    |
| Connection water output      | 2"        |
| Cooling tower capacity       | 7,5 l/s   |
| Total weight (without water) | 3650 kg   |
| Electrical data              |           |
| Frequency                    | 50 Hz     |
| Nominal voltage              | 400 V     |
| Rated power cooling tower    | 4 kW      |
| Rated power pump motor       | 30 kW     |
| Effective power pump motor   | 25,5 kW   |
| Heating and small consumers  | 1,5 kW    |